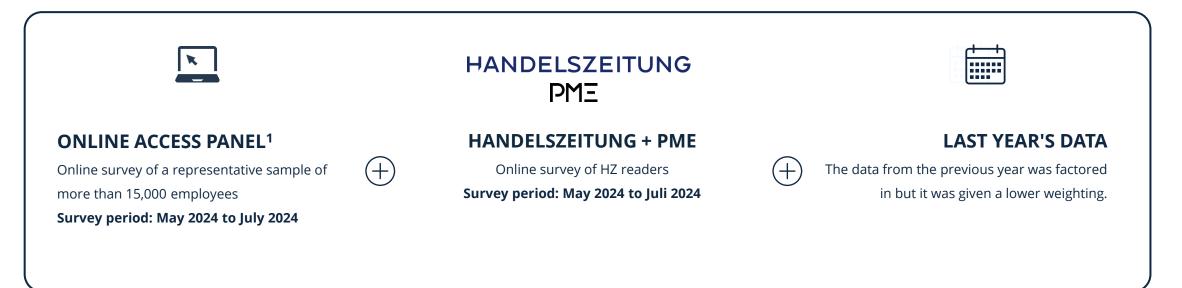

### **Generating a score**

When it comes to generating a score for the rankings, the willingness to recommend an employer is of particular importance.

All assessments collected in the course of the survey were used to determine the score for the overall ranking.

# The score is calculated based on the following criteria:

- 1. Willingness to recommend one's employer was determined via online surveys using the following question "On a scale from 0 to 10, how likely are you to recommend your employer to a friend or family member?"
- 2. The willingness to recommend other employers operating in the same industry was also established via online surveys<sup>(1)</sup>. (Response options: "would recommend", "would advise against", "no answer"), and was considered with a lower weighting for the calculation of the total score.