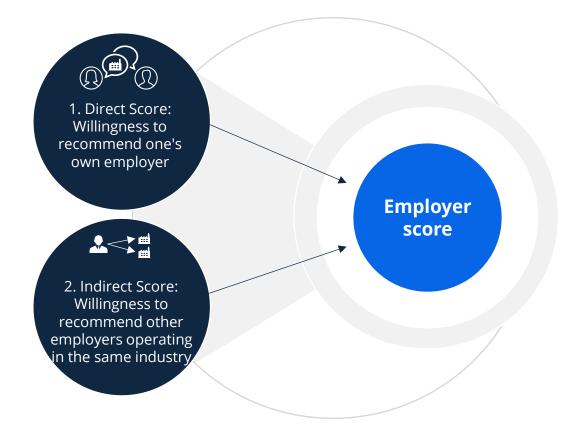

# Methodology (3/3)

#### Individual aspects:

- In addition to indicating their willingness to recommend their employer, employees assessed the company in terms of 35+ individual aspects.
- A statistical driver analysis was used to analyze the seven drivers to which these individual aspects are assigned.